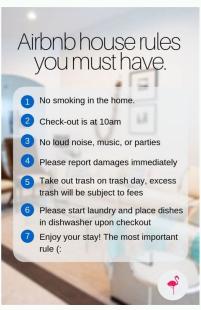

## **Probation review template free**











Template for probation review. How to write a probation review sample. 3 month probation review example. What should a probation review include.

Importance of probation tests of probation are used to monitor the performance of both employees and the company. The majority of the reviews are made specific and categorically on which qualities or skills are required. This is to see how they are going with respect to complying with the required level of performance. If they are not, then it depends on the company whether to extend or rescind their probation and under the control of the reviewer. This is to help employees achieve the skills, values, objectives and objectives required to be established to obtain the position they requested. Start with this review form today. The comments obt