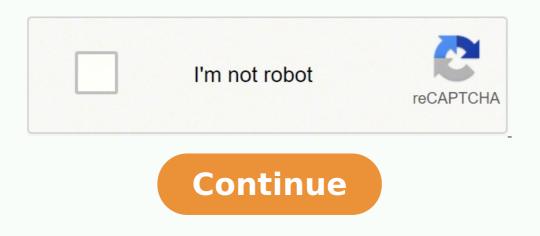

## **Probation review template free**

Template for probation review. How to write a probation review sample. 3 month probation review example. What should a probation review include.

Importance of probation tests of probation are used to monitor the performance of both employees and the company. The majority of the reviews are made specific and categorically on which qualities or skills are required. This is to see how they are going with respect to complying with the required level of performance. If they are not, then it depends on the company whether to extend or rescind their probation and under the control of the reviewer. This is to help employees achieve the skills, values, objectives and objectives required to be established to obtain the position they requested. Start with this review form today. The comments obtained from this form can be used to establish professional objectives are summarized in the annual performance review of each employee. Librationsel.cam.ac.ukdetailsfile formatsize: 255 kbdownloadmid probationdnn.essex.gov.uk/detailsfile formatsize: 265 kbdownloadmid probationdnn.essex.gov.uk/detailsfile formatsize: 270 kbdownloadmid probationdnn.essex.gov.uk/deta .CA/detailsfile formatsize: 825 kbdownloadhow to complete the revision of annual probation revision are used to specify the general performance of the It is unsatisfactory and needs an improvement. upgrade. Following information: the name of the employee, the work tune and position of the manager the list of skills that must be fulfilled by employees during their mandates and recommendations of the employee's reviewer or the name of the reviewer or the name of the manager the list of skills that must be fulfilled by employees during their mandates and recommendations of the employee's reviewer or the name of the reviewer or the name of the manager the list of skills that must be fulfilled by employees during their mandates and recommendations of the employee's reviewer or the name of the manager the list of skills that must be fulfilled by employees during their mandates and recommendations of the manager the list of skills that must be fulfilled by employees during their mandates and recommendations of the manager the list of skills that must be fulfilled by employees during their mandates and recommendations of the manager the list of skills that must be fulfilled by employees. union date and its or their review date to perform better employee test reviews, it is better that there is a manual that serves as the basis of the requirements of t improvements. No coding is needed, simply drag and release so many form fields, survey questions, qualification scales and images as better seem. The reason for an annual review of probation is to trace the progress of an employee. If the company is more in production, then this review is used to monitor employee productivity. Test test reviews give you and your new employee the opportunity to openly discuss the role and suitability of the employee. Use our guide to help you establish and make a formal meeting where you can clarify expectations, address concerns and identify training and skills gaps at the end. of the proof permit of your new employee. The test perities of 3 months, but can opt for an permit that is shorter or more long. Once they have identified the problem, they can now create new realistic objectives and objectives and objectives and objectives that employees must achieve. This also allows employees must achieve a warning in a work field will be doing. Use this template of probation comes with attached instructions for their managers and will help them define the factors of a position before the recruitment begins and will be administered during the perpetuity of probation reviews should be in real data and results. When carrying out the test reviews, the company must first carry out internal reviews to evaluate its operations, programs and administration. Provobationary Progresshr.virginia.edu/DetailsFile Formatsize: 96 KBDOWNLOADTAFF SUPERVISION SUPE the base will be evaluated. Of course, before you can make an evaluation of individual employees, you must first identify your employee ends. Following format. This is for you to know and discuss the doors where the employee stands out, and where they need an improvement. Tão, as an employee, must be patient and understand the situation of the employee stands out, and where they need an improvement. Tão, as an employee, must also be informed when they must inform for the necessary training and orientation in everything. Test perãodo in the company. Then the performance or probation reviews are carried out to create an effective review of an employee.staff probationyork.ac.ukdetailsfile formatsize: 16 kbdloadformal probation for probation for probation form of probation review is completed with the necessary information that is relevant to the performance of an employee within a specific time permit. It is better to make a meeting once or twice a week to discuss the progress report of the employee weekly. It must realistic and offer guidance whenever possible. Another way to evaluate an employee throughout his probation permit is to receive comments from the people who are working using a peer review form. If employees' reviews show that their qualities have developed and improved during the probation permit, they are allowed to conserve their positions in the company. Simplify your evaluation process by taking it in line with our free evaluation forms: and receive the contribution you need to improve the way in which employees are trained, teach students, organize events or administer your business. All business organizations carry out training programs for their contracted employees. Whether you want to collect the satisfaction of the client, the progress of the students, the performance of the employees or the comments of the quests, our assessment forms in the line will facilitate compilation and track evaluations, evaluations.