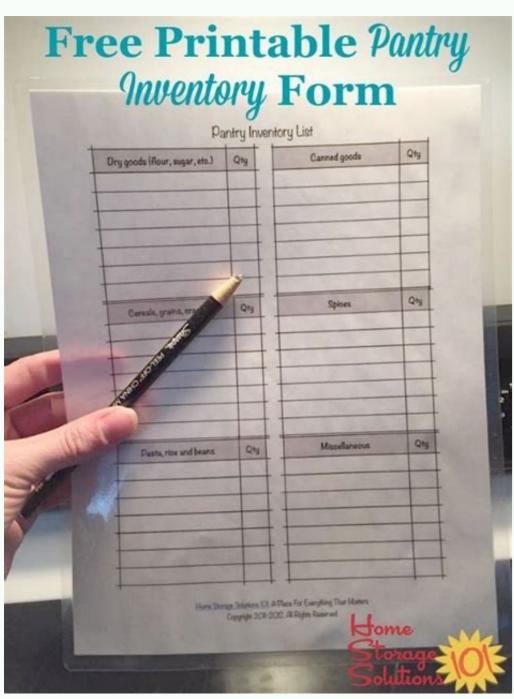

## **Probation review template free**











Template for probation review. How to write a probation review sample. 3 month probation review example. What should a probation review include.

Importance of probation tests of probation are used to monitor the performance of both employees and the company. The majority of the reviews are made specific and categorically on which qualities or skills are required. This is to see how they are going with respect to complying with the required level of performance. If they are not, then it depends on the company whether to extend or rescind their probation and under the control of the reviewer. This is to help employees achieve the skills, values, objectives and objectives required to be established to obtain the position they requested. Start with this review form today. The comments