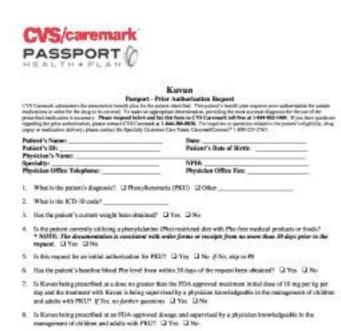

Cvs caremark refill order form

I'm not robot!

9. Is this request for first re-authorization for PEUT: Q Yes, Q No. (F/No. Alg. or AVI

 In this request for a dose incresse to 20 mg per tig per day due to lack of response to the 10 mg per tig per day deser? If Tex. of type ALF 12 Tex. 12 No. Did the patient repond to treatment and abtain a 20%-are more reduction in the blood Phe level after ete menth of treatment? If Fig. no further questions: D Yes: D No.

DM the patient experience a reduction in blood phonylalanine level of at least 20% from buseline?
 Yes. In No. (FNo. or further questions)

I.E. Are there at least two squares blood Phe levels? 

You Disc

Send completed forms to: Case Barview Unit CVS Carcensark Specialty Programs Fac: 1-844-800-1404. This is necessarily resided inference in a perity polaric melabolist of a facility for the set of individual contribution. Of one me all instantial contribution of individual contribution individual contribution of indi